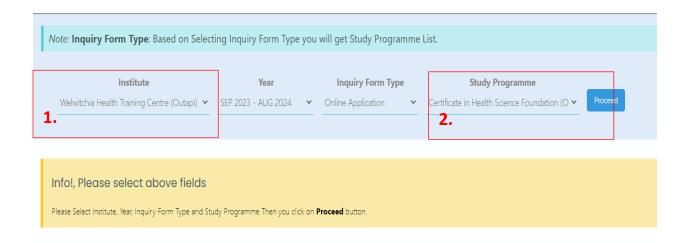

## For Oshikuku and Ongwediva Campuses.

- 1. An applicant selects Outapi Campus,
- 2. when they select the program (Health Science Foundation) they will be able to select Ongwediva or Oshikuku.

Online applications should be completed using a computer or Laptop because some cellphones do not support the app.