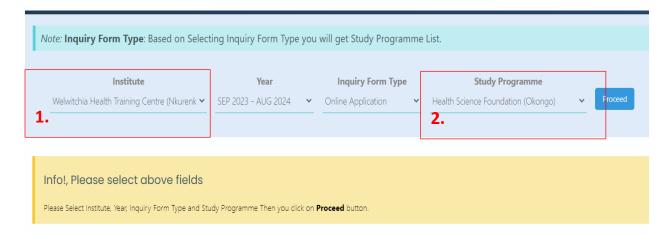

## For Okongo applications

- 1. An applicant selects Nkurenkuru Campus,
- 2. when they select the program (Health Science Foundation) they will be able to select Okongo.

Online applications should be completed using a computer or Laptop because some cellphones do not support the app.